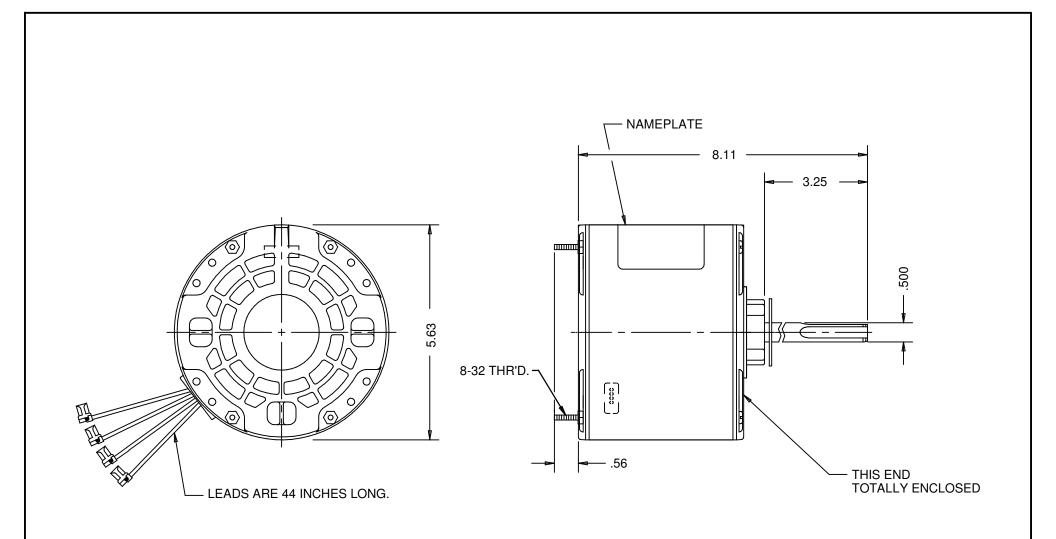

NIDEC MOTOR CORPORATION 13-Nov-12

| MODEL                |                                                                                                   |           | REF         | REF CUSTOMER |                                  | HP      | VOLTS                                                                                                                                                        | VOLTS AMPS HZ RPM |    |      | ROTATION                   | CUST | OMER PN |      |  |
|----------------------|---------------------------------------------------------------------------------------------------|-----------|-------------|--------------|----------------------------------|---------|--------------------------------------------------------------------------------------------------------------------------------------------------------------|-------------------|----|------|----------------------------|------|---------|------|--|
| K                    | A55HX                                                                                             | (SFT-8537 | -           | STANDARD     |                                  | 1/8-1/5 | 230                                                                                                                                                          | 0.8/1.4           | 60 | 1075 | CW LEAD END                |      | 8       | 8537 |  |
| 1 of 1               | SHEET NUMBER 1 OF 1 B PREVISION RECORD FOR: C6473-00  UPDATED BACKGROUND TO NIDEC.  REVISION DATE |           |             |              |                                  |         | INFORMATION DISCLOSED ON THIS DOCUMENT IS CONSIDERED PROPRIETARY AND SHALL NOT BE REPRODUCED OR DISCLOSED WITHOUT WRITTEN CONSENT OF NIDEC MOTOR CORPORATION |                   |    |      | NIDEC MOTOR<br>CORPORATION |      |         |      |  |
| 13-NOV-12            |                                                                                                   |           |             |              |                                  |         | ALL DIMENSIONS ARE FOR REFERENCE ONLY UNLESS TOLERANCE IS GIVEN TITLE CODE ITEM NO. SIZE                                                                     |                   |    |      |                            |      |         |      |  |
| ISSUED BY R. MORALES |                                                                                                   |           | REVIEWED BY | SALAZAR      | ENGINEER APPROVED <b>B. GAIT</b> | AN .    | ASSEMBLED VIEW                                                                                                                                               |                   |    | V01  | 244030                     |      |         |      |  |