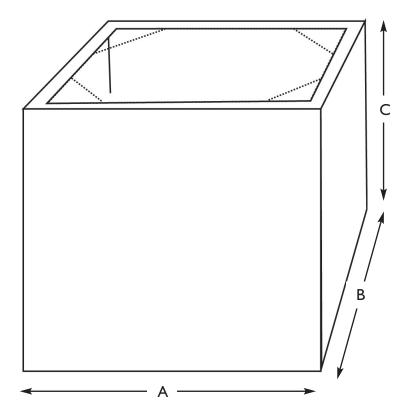

# RETURN AIR BOX (MODEL NO: RAB)

#### NOTES

- Material: Hot Dipped Galvanized Steel per ASTM A653 CS Type B
- 26 Ga gauge standard; 24 Ga optional
- I" turned in flange on all sides;
- Corner support gussets and all sides crossbroke for added strength
- Available in sizes 12x12x12 through 28x28x24; fabrication of box dimensions AxBxC per order
- Insulation available upon request; ½", 1", 1½" and 2" thicknesses installed with adhesive and stick pins