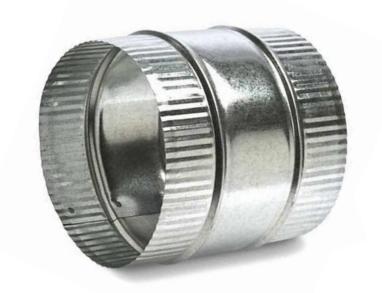

# **DESCRIPTION: SLEEVE CONNECTOR**

### **PRODUCTION DATA**

**MODEL VARIATIONS** 

MATERIAL: FABRICATED FROM HOT DIPPED GALVANIZED STEEL SHEETS OF LOCK FORMING QUALITY PER ASTM A653 CS TYPE B.

28 GAUGE GALVANIZED

# PRODUCT CHARACTERISTICS

**BEADED & CRIMPED ON BOTH ENDS** 

RIVETED SEAM

6" LENGTH