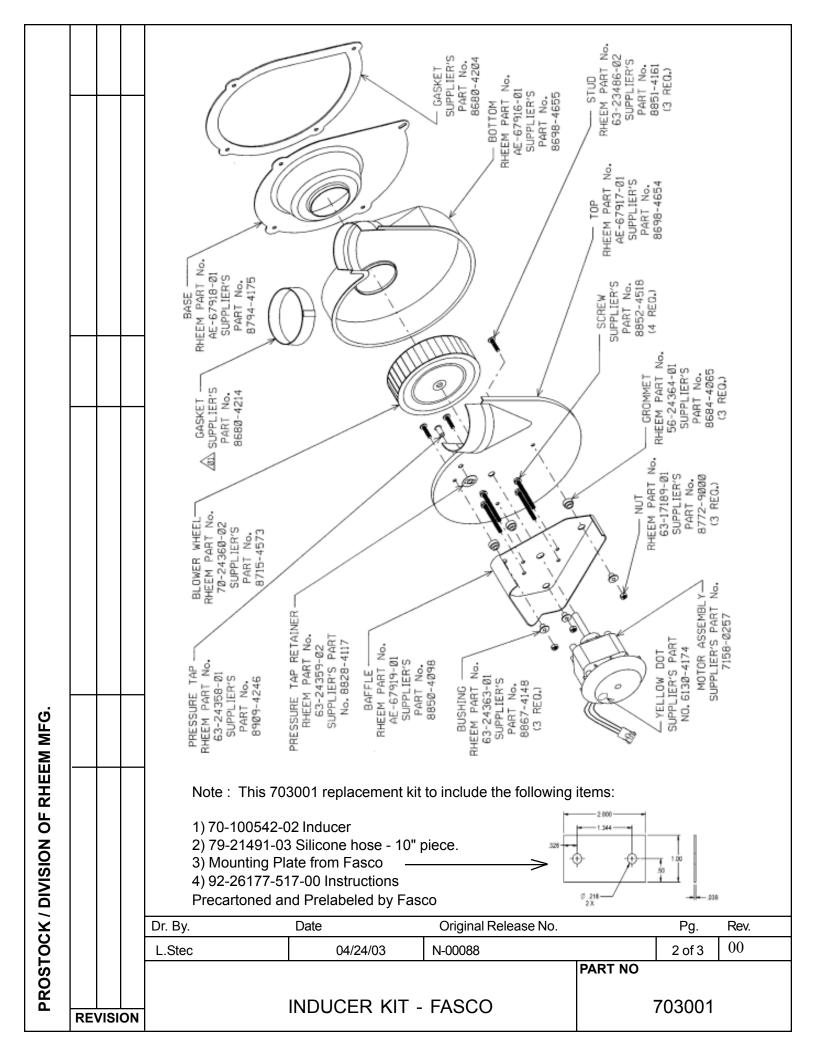

|                                                                                                                          |                                                                                                                                                                                                                                                                                                                                                                                                                             | _                                  |                                                                     |                                                                | _ 14                 |                   |        |
|--------------------------------------------------------------------------------------------------------------------------|-----------------------------------------------------------------------------------------------------------------------------------------------------------------------------------------------------------------------------------------------------------------------------------------------------------------------------------------------------------------------------------------------------------------------------|------------------------------------|---------------------------------------------------------------------|----------------------------------------------------------------|----------------------|-------------------|--------|
|                                                                                                                          | <b>PR©TECH</b> <sup>®</sup>                                                                                                                                                                                                                                                                                                                                                                                                 |                                    |                                                                     |                                                                |                      |                   |        |
|                                                                                                                          | 703001 - 2 STAGE INDUCER KIT INSTALLATION INSTRUCTIONS                                                                                                                                                                                                                                                                                                                                                                      |                                    |                                                                     |                                                                |                      |                   |        |
|                                                                                                                          | Kit includes 1) Inducer, 2) Pressure Switch Hose, 3) Mounting Plate for 14" Upflows, 4) Instructions                                                                                                                                                                                                                                                                                                                        |                                    |                                                                     |                                                                |                      |                   |        |
|                                                                                                                          | RECOMMENDED PRESSU                                                                                                                                                                                                                                                                                                                                                                                                          |                                    |                                                                     | DOWNFLOW APPLICATIONS                                          |                      |                   |        |
|                                                                                                                          | Jacket Width "A" Tridelta                                                                                                                                                                                                                                                                                                                                                                                                   |                                    | "A" MPL                                                             | Jacket Width "A" Tridelta "A"                                  |                      | "A" MPL           | 4      |
|                                                                                                                          | 14"<br>17 1/2"                                                                                                                                                                                                                                                                                                                                                                                                              | 7.0*<br>5.5*                       | 8.5°<br>6.5°                                                        | 14"<br>17 1/2"                                                 | 7.0"<br>5.5"         | 8.5"<br>6.5"      |        |
|                                                                                                                          | 21"<br>24 1/2"                                                                                                                                                                                                                                                                                                                                                                                                              | 6.5"<br>8.5"                       | 8.0"<br>10.0"                                                       | 21"<br>24 1/2"                                                 | 6.5"<br>8.5"         | 8.0"<br>10.0"     |        |
|                                                                                                                          | Mounting<br>Plate                                                                                                                                                                                                                                                                                                                                                                                                           | d Drill 7/32"<br>meter hole.       |                                                                     |                                                                |                      |                   |        |
|                                                                                                                          |                                                                                                                                                                                                                                                                                                                                                                                                                             |                                    | Rotate pressure<br>switch 90 deg.<br>and mount to<br>top plate with | <                                                              |                      |                   |        |
|                                                                                                                          | " A "                                                                                                                                                                                                                                                                                                                                                                                                                       |                                    | nounting plate<br>as shown.                                         | Tridelta                                                       | OR PS M              | DI                |        |
|                                                                                                                          | 1                                                                                                                                                                                                                                                                                                                                                                                                                           | * US<br>4' Jacket Widt             | h                                                                   | 2                                                              | 14" Jacket Width     |                   |        |
|                                                                                                                          | Upflo                                                                                                                                                                                                                                                                                                                                                                                                                       | w Installations<br>Horizontal Appl | Only                                                                | Downflow Installations Only<br>Not for Horizontal Applications |                      |                   |        |
|                                                                                                                          | 14" Upflow Installat<br>14" Downflow Insta<br>14" Horizontal Insta                                                                                                                                                                                                                                                                                                                                                          | Ilation Drill ho                   | ole per diagram ab                                                  | ove.                                                           | h Assy. If not airea | dv installed.     | 1      |
|                                                                                                                          | 703001 IS ONLY F<br>Replacing the follor<br>70-24319-01, 70-24                                                                                                                                                                                                                                                                                                                                                              |                                    | ES                                                                  | _                                                              |                      |                   |        |
|                                                                                                                          | INSTALLATION P<br>1) Disconnect 120                                                                                                                                                                                                                                                                                                                                                                                         | ROCEDURE FO                        |                                                                     |                                                                |                      |                   |        |
|                                                                                                                          | <ol> <li>2) Turn off gas supply to furnace.</li> <li>3) Remove the two (2) 120 volt power supply flag clips from the induced draft motor power terminals.</li> <li>4) Remove the vent pipe from the draft inducer outlet.</li> <li>5) Remove the pressure switch sensing hose from the inducer.</li> <li>6) Remove the four (4) inducer mounting screws and retain them for installation of replacement inducer.</li> </ol> |                                    |                                                                     |                                                                |                      |                   |        |
|                                                                                                                          |                                                                                                                                                                                                                                                                                                                                                                                                                             |                                    |                                                                     |                                                                |                      |                   |        |
|                                                                                                                          | 7) Remove the dra<br>8) Remove any orig                                                                                                                                                                                                                                                                                                                                                                                     |                                    |                                                                     |                                                                | panel.               |                   |        |
|                                                                                                                          | 9) Using the origina<br>10) Place the vent                                                                                                                                                                                                                                                                                                                                                                                  |                                    | -                                                                   | the replacement                                                | inducer to the fron  | t panel.          |        |
|                                                                                                                          | 11) Predrill, through<br>12) Secure the ven                                                                                                                                                                                                                                                                                                                                                                                 |                                    |                                                                     |                                                                |                      | predrilled holes. |        |
|                                                                                                                          | <ol> <li>Reattach the two (2) power supply wires to the motor terminals.</li> <li>Using the new pressure switch hose, reconnect pressure switch to fitting on the induced draft h</li> </ol>                                                                                                                                                                                                                                |                                    |                                                                     |                                                                |                      |                   |        |
| <br><ul><li>15) Restore primary power supply and gas supply to the furnace.</li><li>16) Test fire the furnace.</li></ul> |                                                                                                                                                                                                                                                                                                                                                                                                                             |                                    |                                                                     |                                                                |                      |                   |        |
|                                                                                                                          | Caution must be used when installing this part. If instructions are not understood, contact your local distribu<br>92-26177-517-00                                                                                                                                                                                                                                                                                          |                                    |                                                                     |                                                                |                      |                   |        |
|                                                                                                                          |                                                                                                                                                                                                                                                                                                                                                                                                                             |                                    |                                                                     |                                                                |                      |                   |        |
|                                                                                                                          |                                                                                                                                                                                                                                                                                                                                                                                                                             |                                    |                                                                     |                                                                |                      |                   |        |
|                                                                                                                          |                                                                                                                                                                                                                                                                                                                                                                                                                             | <u> </u>                           | Origi                                                               | nal Release N                                                  | 0.                   | Pg.               | Rev.   |
| Dr. By.                                                                                                                  | Dat                                                                                                                                                                                                                                                                                                                                                                                                                         | C                                  | Ongi                                                                |                                                                | ••                   |                   | 1.001. |