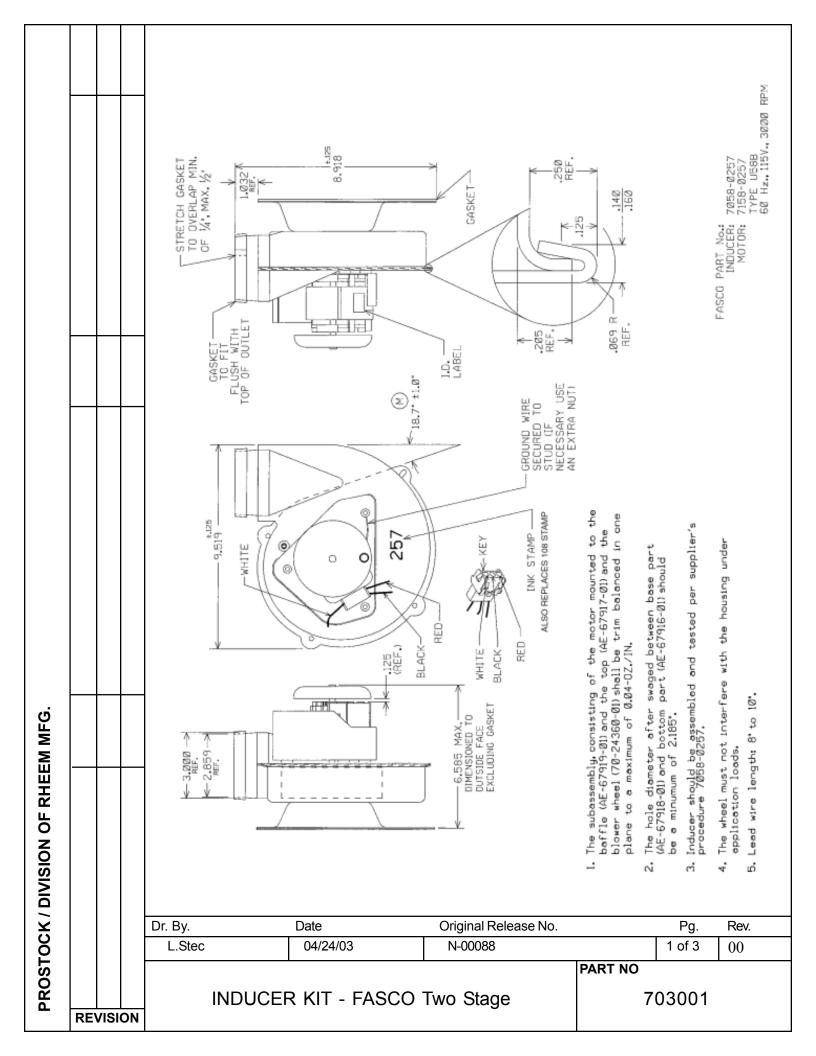

|                                                                                                                          |                                                                                                                                                                                                                                                                                                                                                                                                                             | _                                  |                                                                     |                                                                | _ 14                 |                   |        |
|--------------------------------------------------------------------------------------------------------------------------|-----------------------------------------------------------------------------------------------------------------------------------------------------------------------------------------------------------------------------------------------------------------------------------------------------------------------------------------------------------------------------------------------------------------------------|------------------------------------|---------------------------------------------------------------------|----------------------------------------------------------------|----------------------|-------------------|--------|
|                                                                                                                          | <b>PR©TECH</b> <sup>®</sup>                                                                                                                                                                                                                                                                                                                                                                                                 |                                    |                                                                     |                                                                |                      |                   |        |
|                                                                                                                          | 703001 - 2 STAGE INDUCER KIT INSTALLATION INSTRUCTIONS                                                                                                                                                                                                                                                                                                                                                                      |                                    |                                                                     |                                                                |                      |                   |        |
|                                                                                                                          | Kit includes 1) Inducer, 2) Pressure Switch Hose, 3) Mounting Plate for 14" Upflows, 4) Instructions                                                                                                                                                                                                                                                                                                                        |                                    |                                                                     |                                                                |                      |                   |        |
|                                                                                                                          | RECOMMENDED PRESSU                                                                                                                                                                                                                                                                                                                                                                                                          |                                    |                                                                     | DOWNFLOW APPLICATIONS                                          |                      |                   |        |
|                                                                                                                          | Jacket Width "A" Tridelta                                                                                                                                                                                                                                                                                                                                                                                                   |                                    | "A" MPL                                                             | Jacket Width "A" Tridelta "A"                                  |                      | "A" MPL           | 4      |
|                                                                                                                          | 14"<br>17 1/2"                                                                                                                                                                                                                                                                                                                                                                                                              | 7.0*<br>5.5*                       | 8.5°<br>6.5°                                                        | 14"<br>17 1/2"                                                 | 7.0"<br>5.5"         | 8.5"<br>6.5"      |        |
|                                                                                                                          | 21"<br>24 1/2"                                                                                                                                                                                                                                                                                                                                                                                                              | 6.5"<br>8.5"                       | 8.0"<br>10.0"                                                       | 21"<br>24 1/2"                                                 | 6.5"<br>8.5"         | 8.0"<br>10.0"     |        |
|                                                                                                                          | Mounting<br>Plate                                                                                                                                                                                                                                                                                                                                                                                                           | d Drill 7/32"<br>meter hole.       |                                                                     |                                                                |                      |                   |        |
|                                                                                                                          |                                                                                                                                                                                                                                                                                                                                                                                                                             |                                    | Rotate pressure<br>switch 90 deg.<br>and mount to<br>top plate with | <                                                              |                      |                   |        |
|                                                                                                                          | " A "                                                                                                                                                                                                                                                                                                                                                                                                                       |                                    | nounting plate<br>as shown.                                         | Tridelta                                                       | OR PS M              | DI                |        |
|                                                                                                                          | 1                                                                                                                                                                                                                                                                                                                                                                                                                           | * US<br>4' Jacket Widt             | h                                                                   | 2                                                              | 14" Jacket Width     |                   |        |
|                                                                                                                          | Upflo                                                                                                                                                                                                                                                                                                                                                                                                                       | w Installations<br>Horizontal Appl | Only                                                                | Downflow Installations Only<br>Not for Horizontal Applications |                      |                   |        |
|                                                                                                                          | 14" Upflow Installat<br>14" Downflow Insta<br>14" Horizontal Insta                                                                                                                                                                                                                                                                                                                                                          | Ilation Drill ho                   | ole per diagram ab                                                  | ove.                                                           | h Assy. If not airea | dv installed.     | 1      |
|                                                                                                                          | 703001 IS ONLY F<br>Replacing the follor<br>70-24319-01, 70-24                                                                                                                                                                                                                                                                                                                                                              |                                    | ES                                                                  | _                                                              |                      |                   |        |
|                                                                                                                          | INSTALLATION P<br>1) Disconnect 120                                                                                                                                                                                                                                                                                                                                                                                         | ROCEDURE FO                        |                                                                     |                                                                |                      |                   |        |
|                                                                                                                          | <ol> <li>2) Turn off gas supply to furnace.</li> <li>3) Remove the two (2) 120 volt power supply flag clips from the induced draft motor power terminals.</li> <li>4) Remove the vent pipe from the draft inducer outlet.</li> <li>5) Remove the pressure switch sensing hose from the inducer.</li> <li>6) Remove the four (4) inducer mounting screws and retain them for installation of replacement inducer.</li> </ol> |                                    |                                                                     |                                                                |                      |                   |        |
|                                                                                                                          |                                                                                                                                                                                                                                                                                                                                                                                                                             |                                    |                                                                     |                                                                |                      |                   |        |
|                                                                                                                          | 7) Remove the dra<br>8) Remove any orig                                                                                                                                                                                                                                                                                                                                                                                     |                                    |                                                                     |                                                                | panel.               |                   |        |
|                                                                                                                          | 9) Using the origina<br>10) Place the vent                                                                                                                                                                                                                                                                                                                                                                                  |                                    | -                                                                   | the replacement                                                | inducer to the fron  | t panel.          |        |
|                                                                                                                          | 11) Predrill, through<br>12) Secure the ven                                                                                                                                                                                                                                                                                                                                                                                 |                                    |                                                                     |                                                                |                      | predrilled holes. |        |
|                                                                                                                          | <ol> <li>Reattach the two (2) power supply wires to the motor terminals.</li> <li>Using the new pressure switch hose, reconnect pressure switch to fitting on the induced draft h</li> </ol>                                                                                                                                                                                                                                |                                    |                                                                     |                                                                |                      |                   |        |
| <br><ul><li>15) Restore primary power supply and gas supply to the furnace.</li><li>16) Test fire the furnace.</li></ul> |                                                                                                                                                                                                                                                                                                                                                                                                                             |                                    |                                                                     |                                                                |                      |                   |        |
|                                                                                                                          | Caution must be used when installing this part. If instructions are not understood, contact your local distribu<br>92-26177-517-00                                                                                                                                                                                                                                                                                          |                                    |                                                                     |                                                                |                      |                   |        |
|                                                                                                                          |                                                                                                                                                                                                                                                                                                                                                                                                                             |                                    |                                                                     |                                                                |                      |                   |        |
|                                                                                                                          |                                                                                                                                                                                                                                                                                                                                                                                                                             |                                    |                                                                     |                                                                |                      |                   |        |
|                                                                                                                          |                                                                                                                                                                                                                                                                                                                                                                                                                             | <u> </u>                           | Origi                                                               | nal Release N                                                  | 0.                   | Pg.               | Rev.   |
| Dr. By.                                                                                                                  | Dat                                                                                                                                                                                                                                                                                                                                                                                                                         | C                                  | Ongi                                                                |                                                                | ••                   |                   | 1.001. |