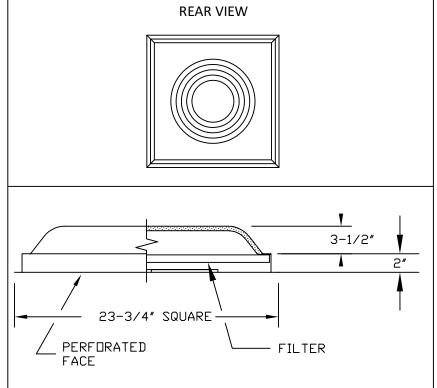

### MATERIAL

COMPLETE MOLDED R6 INSULATED BACK.
PERFORATED FACE - 3/16" DIAMETER HOLES ON
1/4" STAGGERED CENTERS.
PERIMETER FRAME 22 GAUGE STEEL.

1" THICK DISPOSABLE FILTER INCLUDED.

# **MODEL PRF**

PERFORATED FACE CEILING RETURN
WITH FILTER AND MOLDED BACK

| Control BY: | MR | DATE | 6/21/17 | SCALE | NOT TO SCALE | PREVISION | FEVERIOR | 6/21/17 | PREVISION | 6/21