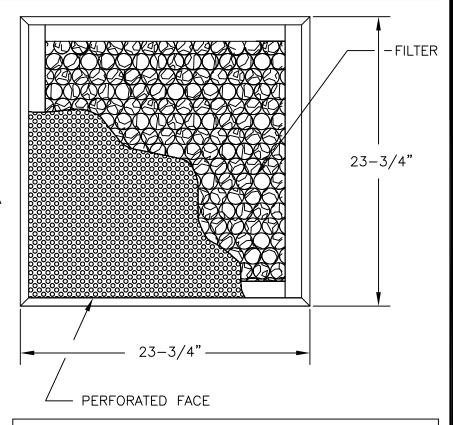

### MATERIAL

COMPLETE MOLDED R6 INSULATED BACK.
PERFORATED FACE - 3/16" DIAMETER HOLES ON
1/4" STAGGERED CENTERS.
PERIMETER FRAME 22 GAUGE STEEL.

1" THICK DISPOSABLE FILTER INCLUDED.

# **MODEL PRF**

PERFORATED FACE CEILING RETURN
WITH FILTER AND MOLDED BACK

| Control BY: | MR | DATE | 6/21/17 | SCALE | NOT TO SCALE | PREVISION | FEVERIOR | 6/21/17 | PREVISION | 6/21