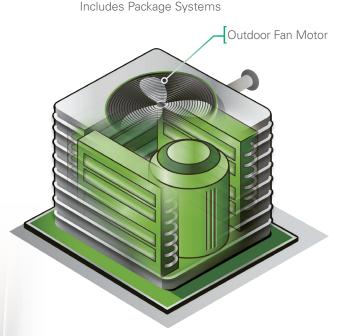

### **FURNACE AIR HANDLERS**

Includes Package Systems

www.ECMM

#### **BUILT FOR YOUR HOME**

Evergreen® OM motors replace standard outdoor fan motors in A/C, Heat Pump and package units.

### **ENERGY SAVINGS**

Up to 15%more efficient than standard fan motors.

A/C & HEAT PUMP UNITS