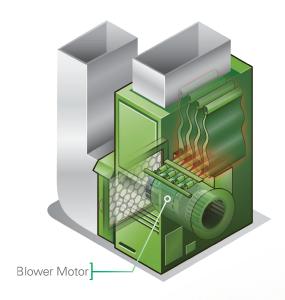

standard indoor blower motors in furnaces, air handlers and package units.



### **ENERGY SAVINGS**

- 25% more efficient in heating and cooling modes of operation.
- 75% more efficient in continuous fan mode.

#### **PROVIDES COMFORT**

Continuous air circulation offers comfort and health benefits to you and your family by providing 24hr operation of Indoor Air Quality products such as air filters and UV lights while also reducing temperature variances.

The advanced ECM technology in this motor also reduces noise in two ways:

- The motor will quietly change speed between heating and cooling demands.
- 2. This motor delivers continuous fan operation that is notably quieter than your old motor without making your home feel drafty.

### **FURNACE AIR HANDLERS**

Includes Package Systems





www.ECMM

## **Evergreen® · OM Motor**

#### **BUILT FOR YOUR HOME**

Evergreen® OM motors replace standard outdoor fan motors in A/C, Heat Pump and package units.



### **ENERGY SAVINGS**

Up to 15%more efficient than standard fan motors.



A/C & HEAT PUMP UNITS

### **BUILT TO FIT YOUR SYSTEM**

Evergreen motors are designed to fit your HVAC system and maintain the original sequence of operation.

### **RELIABILITY**

Genteq® Evergreen motors are built with durable ball bearings, 6000v surge protection, and a Two Year Warranty.



# MadeEasy.com

### WHAT IS THE GENTEQ® BRAND?

Genteq is the leading brand in ECM motor technology used by all major HVAC system manufacturers for over 30 years.



OVER THE LAST 30 YEARS, our Genteq line of ECM motors has offset more than

100,000,000