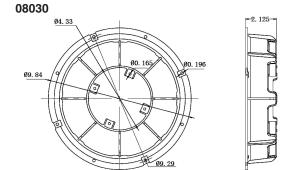

## **Specifications:**

- · Thermally protected with electronic overload protection
- IP55 Rating
- 1550 RPM
- Approvals UL & CUL

| MARS<br>NO. | DESCRIPTION                         |
|-------------|-------------------------------------|
| 08030       | 8" Plastic Basket for ECplus™ Motor |