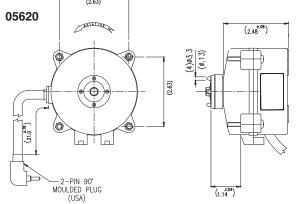

#### 1550 RPM

|  | MARS<br>NO. | WATTS        | VOLTS | MAX AMPS | ROT<br>OSE | DIMENSIONS |      |     |
|--|-------------|--------------|-------|----------|------------|------------|------|-----|
|  |             |              |       |          |            | Α          | В    | С   |
|  | 05620       | 1 - 22 Watts | 120   | 0.42     | CW         | 1.14       | 2.48 | 1/4 |