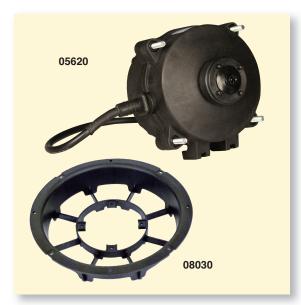

## **Specifications:**

- · Thermally protected with electronic overload protection
- IP55 Rating
- 1550 RPM
- Approvals UL & CUL

| MARS<br>NO. | DESCRIPTION                         |
|-------------|-------------------------------------|
| 08030       | 8" Plastic Basket for ECplus™ Motor |

#### 1550 RPM

|  | MARS<br>NO. | WATTS        | VOLTS | MAX AMPS | ROT<br>OSE | DIMENSIONS |      |     |
|--|-------------|--------------|-------|----------|------------|------------|------|-----|
|  |             |              |       |          |            | Α          | В    | С   |
|  | 05620       | 1 - 22 Watts | 120   | 0.42     | CW         | 1.14       | 2.48 | 1/4 |