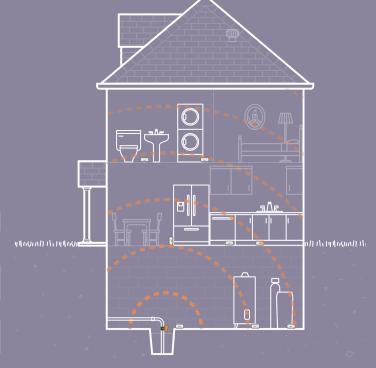

Receive notifications and alerts about sump pump events—wherever you are. Sumple connects to a cellular network without a separate data plan, internet or WiFi connection.

Have peace of mind by knowing that your home or property is protected from leaks and flooding.