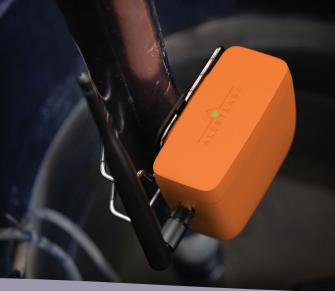

## SUMPIE SUMP PUMP SENSOR

Sumpie is more than a sump pump alarm. It monitors sump pit water levels in real-time and tracks sump pump performance for predictive maintenance. A backup battery and cellular connection enable 24/7 high water level alerts and power failure alarms for up to 3 days without electricity.

Receive notifications and alerts about sump pump events—wherever you are. Sumple connects to a cellular network without a separate data plan, internet or WiFi connection.

Have peace of mind by knowing that your home or property is protected from leaks and flooding.